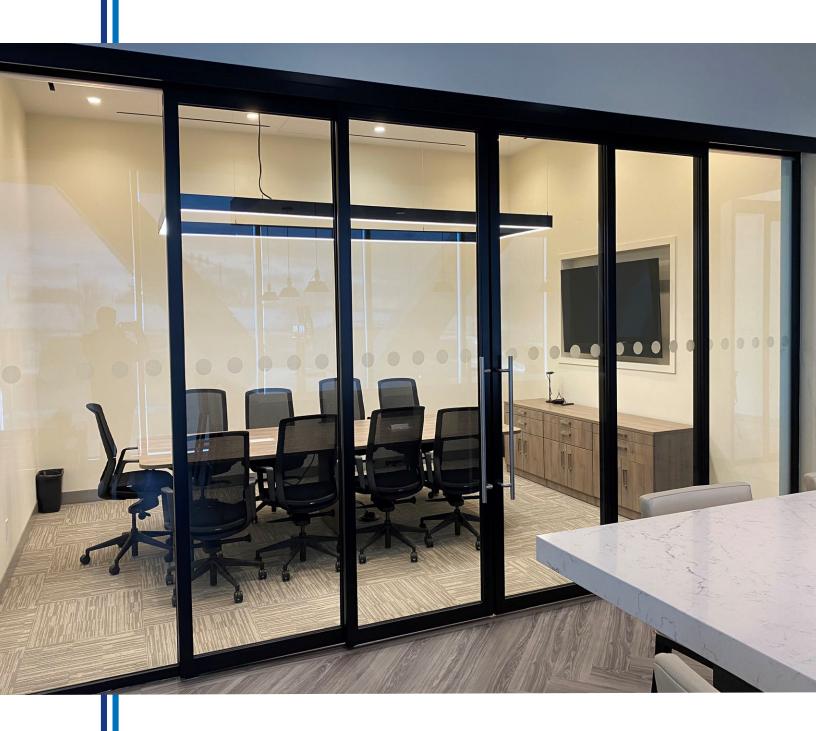

## **REIMAGINE YOUR SPACE**

VISTA Telescopic Solution provides a contemporary and visually striking design that serves as a focal point in any space.

# VISTA Telescopic Solution

Harness the power of natural light to optimize employee well being. Increase productivity through collaboration, taking meetings to a new level.

#### **BENEFITS**

- VISTA Telescopic Solution offers a variety of hardware solutions, including locking mechanisms for enhanced security
- The trackless design on the floor provides a clean, elevated aesthetic
- Choose from solid core wood doors (with optional glass cut-out) and framed aluminum