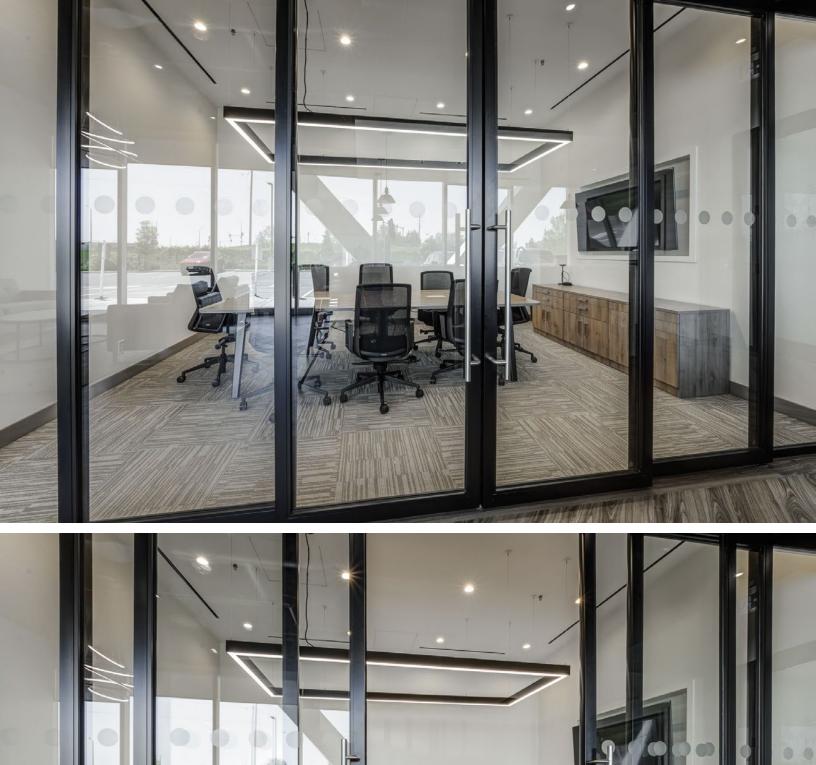

#### **BENEFITS**

- VISTA Telescopic Solution offers a variety of hardware solutions, including locking mechanisms for enhanced security
- The trackless design on the floor provides a clean, elevated aesthetic
- Choose from solid core wood doors (with optional glass cut-out) and framed aluminum

### **ADDED FEATURES**

- · Installing door sweeps in sliding doors provides additional STC ratings, enhancing the door's ability to reduce sound transmission between spaces
- The soft close and open hardware, combined with the pulley system, ensures effortless and user-friendly operation
- Glazing compatibilities include 1/4" (6mm), 3/8" (10mm) and 1/2" (12mm)
  Glazing types include clear tempered, laminated, low iron, acid etch and LCD privacy glass