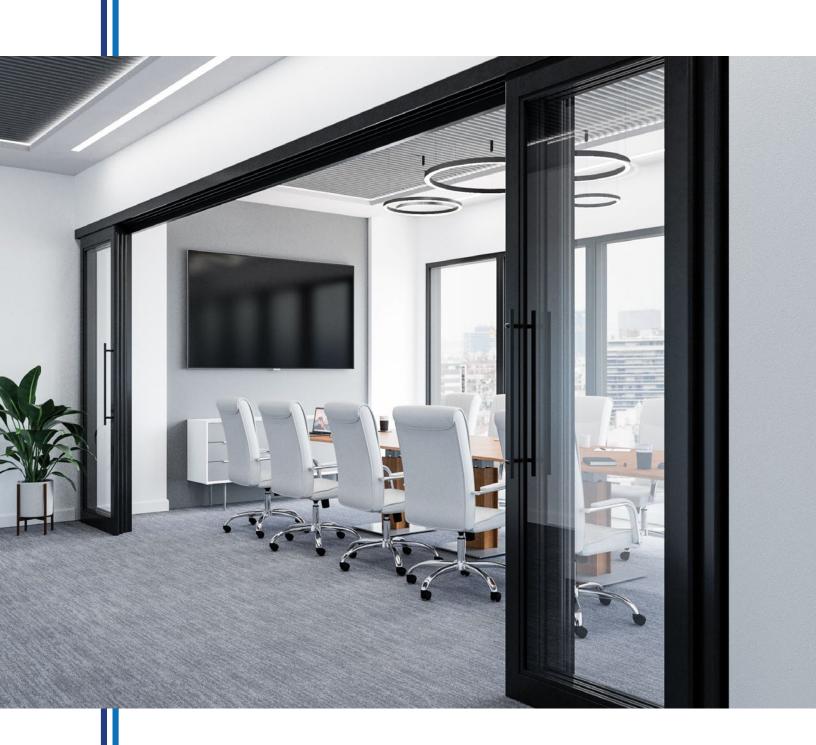

#### **ADAPTABLE & FLEXIBLE**

VISTA Telescopic Solution adds multifunctional dimension to your inspired design and breathes new life into a meeting or social gathering. VISTA Telescopic Solution can also be configured for a more fluid

#### **BENEFITS**

- VISTA Telescopic Solution offers a variety of hardware solutions, including locking mechanisms for enhanced security
- The trackless design on the floor provides a clean, elevated aesthetic
- Choose from solid core wood doors (with optional glass cut-out) and framed aluminum