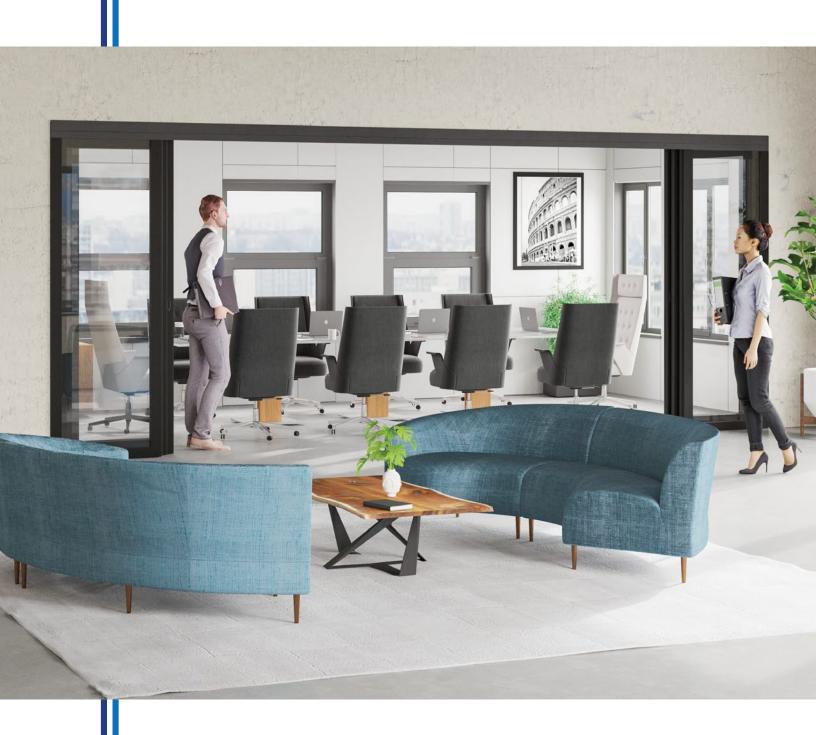

#### **ADAPTABLE & FLEXIBLE**

VISTA Telescopic Solution adds multifunctional dimension to your inspired design and breathes new life into a meeting or social gathering. VISTA Telescopic Solution can also be configured for a more fluid

# VISTA Telescopic Solution

Harness the power of natural light to optimize employee well being. Increase productivity through collaboration, taking meetings to a new level.