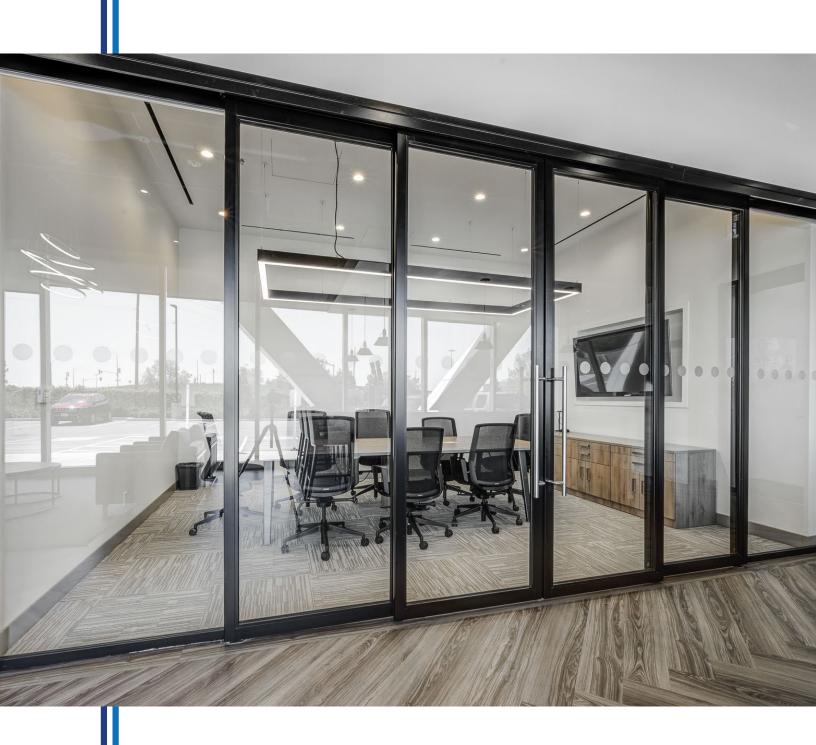

## **REIMAGINE YOUR SPACE**

VISTA Telescopic Solution provides a contemporary and visually striking design that serves as a focal point in any space.

# VISTA Telescopic Solution

Harness the power of natural light to optimize employee well being. Increase productivity through collaboration, taking meetings to a new level.

#### **BENEFITS**

- VISTA Telescopic Solution offers a variety of hardware solutions, including locking mechanisms for enhanced security
- The trackless design on the floor provides a clean, elevated aesthetic
- Choose from solid core wood doors (with optional glass cut-out) and framed aluminum