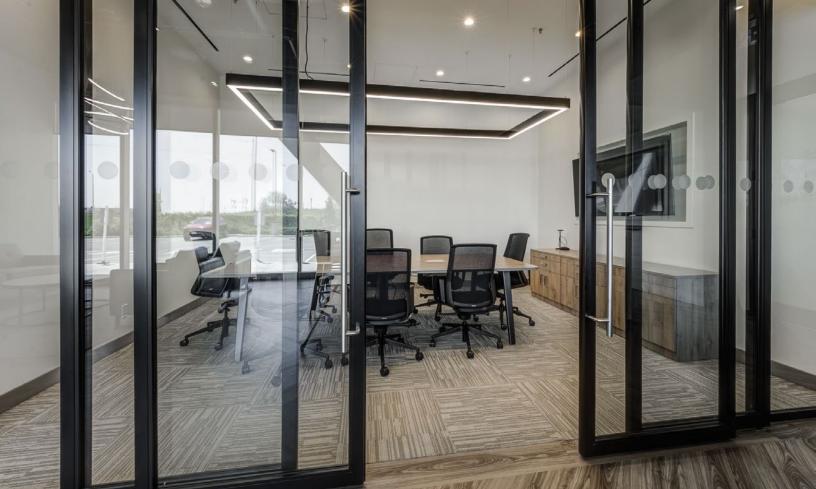

## **REIMAGINE YOUR SPACE**

VISTA Telescopic Solution provides a contemporary and visually striking design that serves as a focal point in any space.

# VISTA Telescopic Solution

Harness the power of natural light to optimize employee well being. Increase productivity through collaboration, taking meetings to a new level.

#### **BENEFITS**

- VISTA Telescopic Solution offers a variety of hardware solutions, including locking mechanisms for enhanced security
- The trackless design on the floor provides a clean, elevated aesthetic
- Choose from solid core wood doors (with optional glass cut-out) and framed aluminum