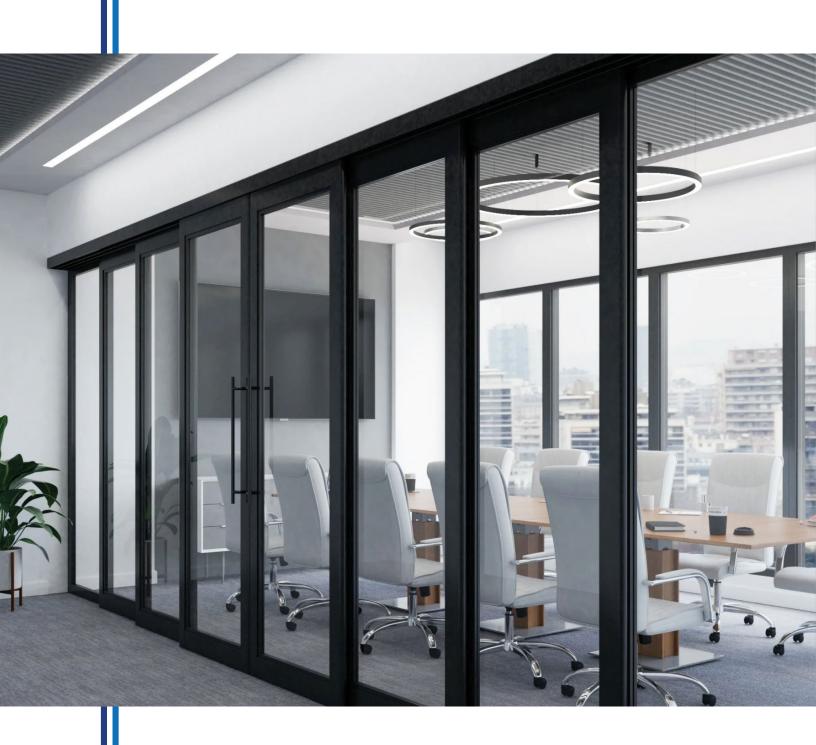

## **REIMAGINE YOUR SPACE**

VISTA Telescopic Solution provides a contemporary and visually striking design that serves as a focal point in any space.

#### **ADAPTABLE & FLEXIBLE**

VISTA Telescopic Solution adds multifunctional dimension to your inspired design and breathes new life into a meeting or social gathering. VISTA Telescopic Solution can also be configured for a more fluid

# VISTA Telescopic Solution

Harness the power of natural light to optimize employee well being. Increase productivity through collaboration, taking meetings to a new level.